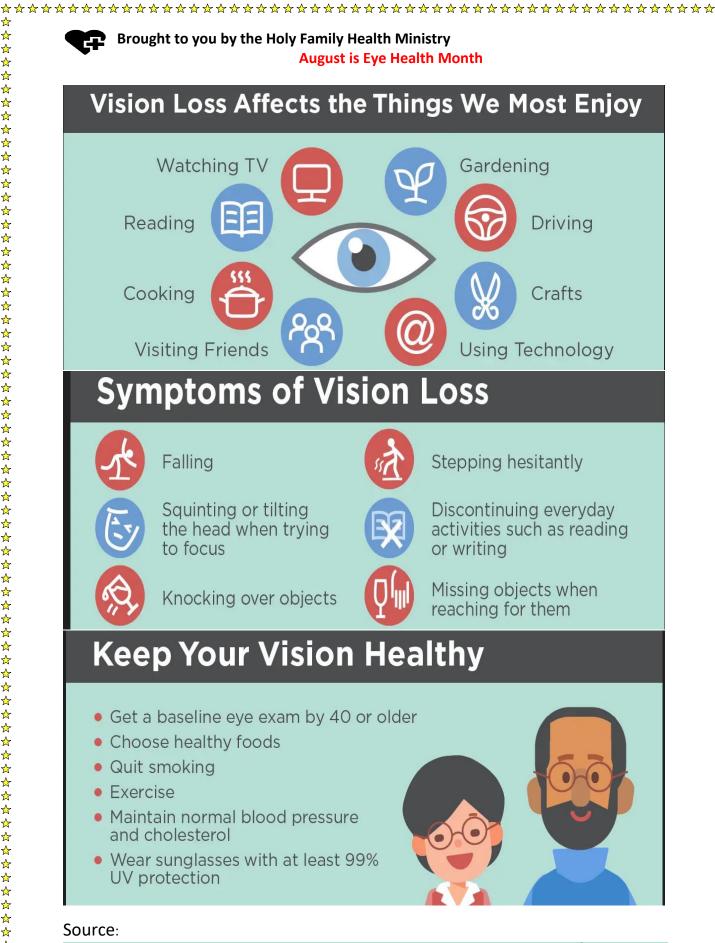

## It's Time for an Eye Exam

## Seniors need a comprehensive eye exam every 1 to 2 years.

By age 65, one in six Americans has a vision impairment that cannot be corrected with glasses or contact lenses.

Early detection and treatment improves quality of life.